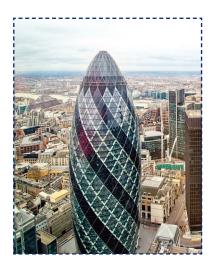

The Leadenhall Building

The Royal Albert Hall

30 St Mary Axe (The Gherkin)

Big Ben

## MATCHING THE SKYLINE: ANSWERS

Cut out and match the building or landmark with the 3D shape and 3D shape name. Can you also name the landmarks?

| 3D Name          | CUBOID  | CYLINDER              | OVOID                           | SQUARE BASED<br>PYRAMID | WEDGE                      |
|------------------|---------|-----------------------|---------------------------------|-------------------------|----------------------------|
| 3D Shape         |         |                       |                                 |                         |                            |
| Building         |         |                       |                                 |                         |                            |
| Building<br>Name | Big Ben | The Royal Albert Hall | 30 St Mary Axe<br>(The Gherkin) | Cleopatra's Needle      | The Leadenhall<br>Building |