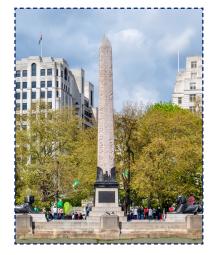

## MATCHING THE SKYLINE

Cut out and match the building or landmark with the 3D shape and 3D shape name. Can you also name the landmarks?

**OVOID** 

**CUBOID** 

**CYLINDER** 

SQUARE BASED PYRAMID

**WEDGE** 

Cleopatra's Needle

The Leadenhall Building

The Royal Albert Hall

30 St Mary Axe (The Gherkin)

Big Ben

## MATCHING THE SKYLINE: ANSWERS

Cut out and match the building or landmark with the 3D shape and 3D shape name. Can you also name the landmarks?

| 3D Name          | CUBOID  | CYLINDER              | OVOID                           | SQUARE BASED<br>PYRAMID | WEDGE                      |
|------------------|---------|-----------------------|---------------------------------|-------------------------|----------------------------|
| 3D Shape         |         |                       |                                 |                         |                            |
| Building         |         |                       |                                 |                         |                            |
| Building<br>Name | Big Ben | The Royal Albert Hall | 30 St Mary Axe<br>(The Gherkin) | Cleopatra's Needle      | The Leadenhall<br>Building |