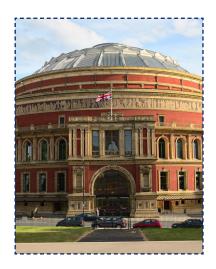

The Leadenhall Building

The Royal Albert Hall

30 St Mary Axe (The Gherkin)

Big Ben

## MATCHING THE SKYLINE: ANSWERS

Cut out and match the building or landmark with the 3D shape and 3D shape name. Can you also name the landmarks?

| 3D Name          | CUBOID  | CYLINDER              | OVOID                           | SQUARE BASED<br>PYRAMID | WEDGE                      |
|------------------|---------|-----------------------|---------------------------------|-------------------------|----------------------------|
| 3D Shape         |         |                       |                                 |                         |                            |
| Building         |         |                       |                                 |                         |                            |
| Building<br>Name | Big Ben | The Royal Albert Hall | 30 St Mary Axe<br>(The Gherkin) | Cleopatra's Needle      | The Leadenhall<br>Building |