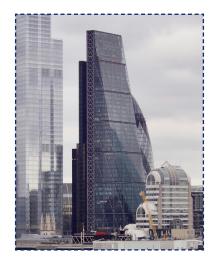

The Leadenhall Building

The Royal Albert Hall

30 St Mary Axe (The Gherkin)

Big Ben

## MATCHING THE SKYLINE: ANSWERS

Cut out and match the building or landmark with the 3D shape and 3D shape name. Can you also name the landmarks?

| 3D Name          | CUBOID  | CYLINDER              | OVOID                           | SQUARE BASED<br>PYRAMID | WEDGE                      |
|------------------|---------|-----------------------|---------------------------------|-------------------------|----------------------------|
| 3D Shape         |         |                       |                                 |                         |                            |
| Building         |         |                       |                                 |                         |                            |
| Building<br>Name | Big Ben | The Royal Albert Hall | 30 St Mary Axe<br>(The Gherkin) | Cleopatra's Needle      | The Leadenhall<br>Building |