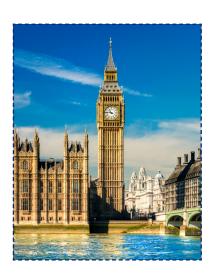

The Leadenhall Building

The Royal Albert Hall

30 St Mary Axe (The Gherkin)

Big Ben

## MATCHING THE SKYLINE: ANSWERS

Cut out and match the building or landmark with the 3D shape and 3D shape name. Can you also name the landmarks?

| 3D Name          | CUBOID  | CYLINDER              | OVOID                           | SQUARE BASED<br>PYRAMID | WEDGE                      |
|------------------|---------|-----------------------|---------------------------------|-------------------------|----------------------------|
| 3D Shape         |         |                       |                                 |                         |                            |
| Building         |         |                       |                                 |                         |                            |
| Building<br>Name | Big Ben | The Royal Albert Hall | 30 St Mary Axe<br>(The Gherkin) | Cleopatra's Needle      | The Leadenhall<br>Building |